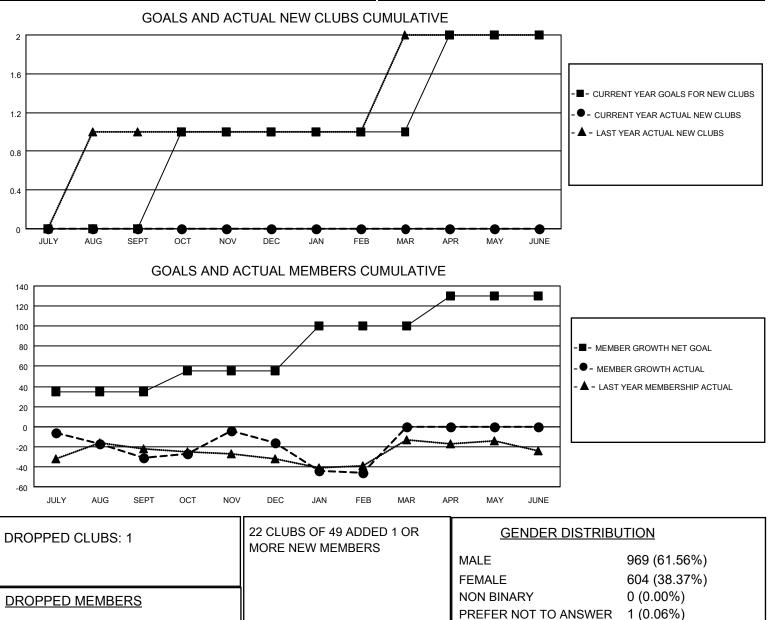

## LOCATION MASSACHUSETTS

DECEASED

OTHER TOTAL

MBR0181

CLUB CANCELLED

District 33 S

Results as of: 2/28/2022

| Clubs                 |               |           |               | Members               |                        |                         |                                                    |
|-----------------------|---------------|-----------|---------------|-----------------------|------------------------|-------------------------|----------------------------------------------------|
| RESULTS FOR 2021-2022 |               |           |               | RESULTS FOR 2021-2022 |                        |                         |                                                    |
| QUARTER               | NEW CLUB GOAL | NEW CLUBS | DROPPED CLUBS | QUARTER               | BER GROWTH NET<br>GOAL | MEMBER GROWTH<br>ACTUAL | DROPPED<br>MEMBERS ACTUAL<br>(including transfers) |
| JULY/AUG/SEPT         | 0             | 0         | 1             | JULY/AUG/SEPT         | 35                     | 15                      | 44                                                 |
| OCT/NOV/DEC           | 1             | 0         | 0             | OCT/NOV/DEC           | 20                     | 45                      | 29                                                 |
| JAN/FEB/MAR           | 0             | 0         | 0             | JAN/FEB/MAR           | 45                     | 6                       | 35                                                 |
| APR/MAY/JUNE          | 1             | 0         | 0             | APR/MAY/JUNE          | 30                     | 0                       | 0                                                  |